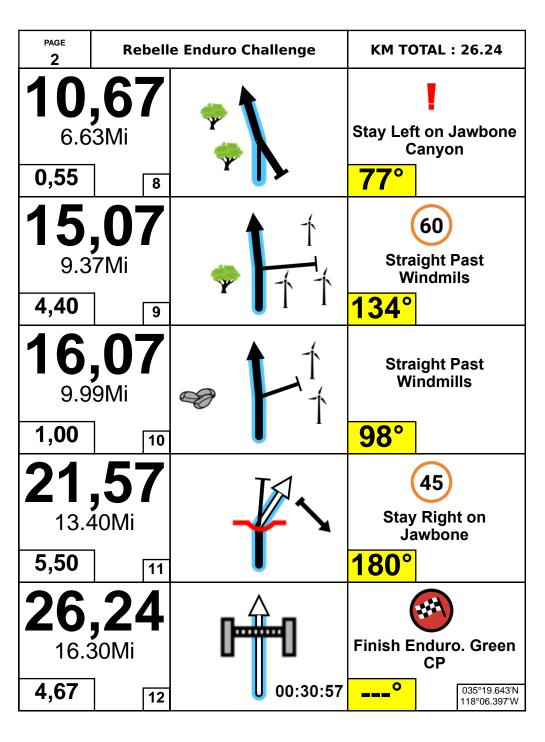

### **Rebelle Enduro Challenge**

26 Km

12 Waypoints

26 Km Fuel Range Get Ready for the 2020 Rebelle Rally! The first women's off-road navigation rally raid in the United States. Blending the love of driving with the ultimate challenge of precise navigation, the Rebelle tests your skills over 8 days of competition. It is not a race for speed, but a unique and demanding event based on the elements of headings, hidden checkpoints, time, and distance using maps, compass, and roadbook.

START Kelso Valley Road, Weldon, Kern

County, California, United States, 93283

**FINISH** 

035°19.643'N 118°06.397'W

035°19.643'N 118°06.397'W