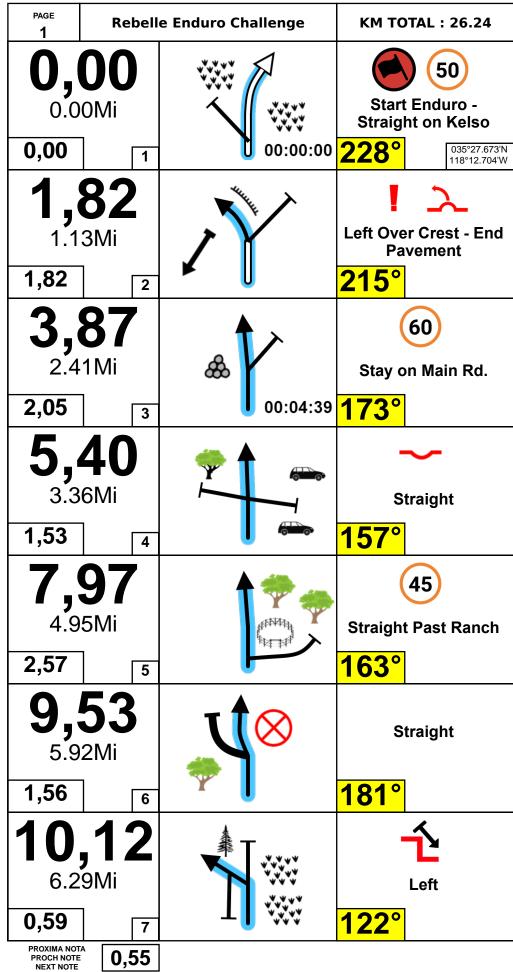

### **Rebelle Enduro Challenge**

26 Km

12 Waypoints

26 Km Fuel Range Get Ready for the 2020 Rebelle Rally! The first women's off-road navigation rally raid in the United States. Blending the love of driving with the ultimate challenge of precise navigation, the Rebelle tests your skills over 8 days of competition. It is not a race for speed, but a unique and demanding event based on the elements of headings, hidden checkpoints, time, and distance using maps, compass, and roadbook.

START Kelso Valley Road, Weldon, Kern

County, California, United States, 93283

**FINISH** 

035°19.643'N 118°06.397'W