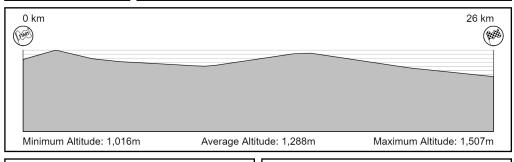

### **Rebelle Enduro Challenge**

26 Km

12 Waypoints

26 Km Fuel Range Get Ready for the 2020 Rebelle Rally! The first women's off-road navigation rally raid in the United States. Blending the love of driving with the ultimate challenge of precise navigation, the Rebelle tests your skills over 8 days of competition. It is not a race for speed, but a unique and demanding event based on the elements of headings, hidden checkpoints, time, and distance using maps, compass, and roadbook.