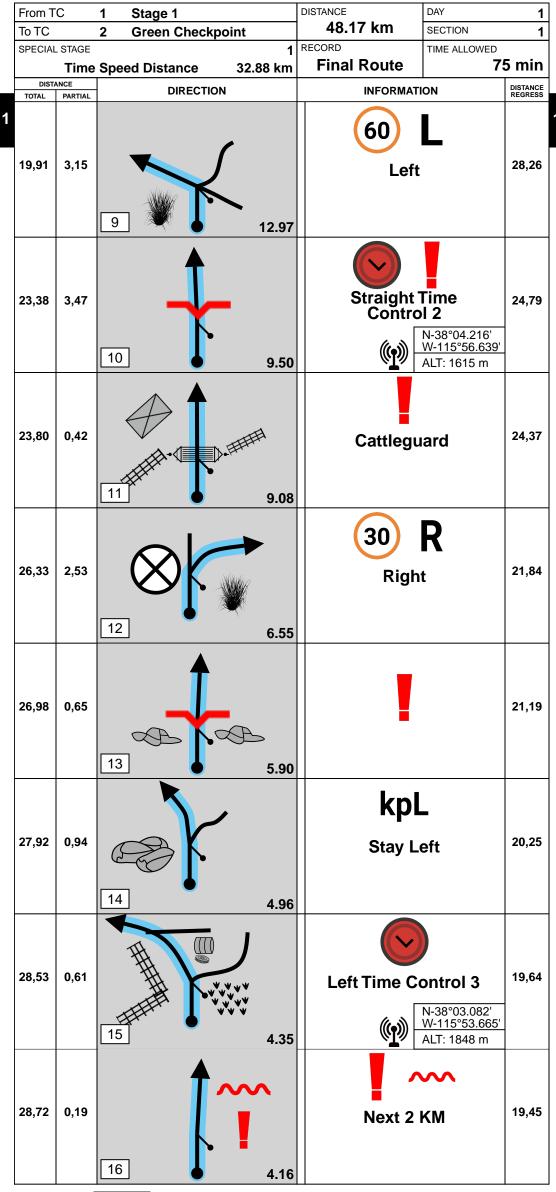

RALLY NAVIGATOR IS NOT RESPONSIBLE FOR THE ACCURACY OR SAFETY OF THIS ROUTE.

| Ī | From T         | С       | 1 Stage 1               | DISTANCE                                                | DAY 1                                                                      |                     |
|---|----------------|---------|-------------------------|---------------------------------------------------------|----------------------------------------------------------------------------|---------------------|
|   | To TC          |         | 2 Green Checkpoint      | 48.17 km                                                | SECTION                                                                    | 1                   |
|   | SPECIAL        | . STAGE | 1                       | RECORD                                                  | TIME ALLOWED                                                               |                     |
|   |                |         | Speed Distance 32.88 km | Final Route                                             | 7                                                                          | 5 min               |
|   | DISTA<br>TOTAL | PARTIAL | DIRECTION               | INFORMATION                                             |                                                                            | DISTANCE<br>REGRESS |
| 1 | 31,08          | 1.80    |                         | Time Control 4  N-38°04.033' W-115°52.537'  ALT: 1898 m |                                                                            | 17,09               |
|   | 31,30          |         |                         | kpS<br>Straight                                         |                                                                            | 16,87               |
|   | 32,88          | 1,58    | 19 0.00                 | Cont                                                    | sh TSD<br>inue On<br>ourse<br>N-38°04.824'<br>W-115°51.861'<br>ALT: 2030 m | 15,29               |
|   | 35,57          | 2,69    | 20                      | Water Cro<br>then Stay                                  |                                                                            | 12,60               |
|   | 37,69          | 2,12    | 21                      | Right Past                                              | Fence                                                                      | 10,48               |
|   | 37,82          | 0,13    | 22<br>22                | kpl                                                     | -                                                                          | 10,35               |
|   | 38,21          | 0,39    | 23                      | Onl<br>Stay L                                           |                                                                            | 9,96                |
|   | 42,06          | 3,85    | 24                      | kp\$<br>Straig                                          |                                                                            | 6,11                |

| From TC                |       | 1                       | Stage 1  |             | DISTANCE                                                               | DAY | 1                   |
|------------------------|-------|-------------------------|----------|-------------|------------------------------------------------------------------------|-----|---------------------|
| To TC                  |       | 2 Green Checkpoint      |          | 48.17 km    | SECTION                                                                | 1   |                     |
| SPECIAL                | STAGE | 1                       |          | RECORD      | TIME ALLOWED                                                           |     |                     |
|                        | Time  | Speed Distance 32.88 km |          | Final Route | 75 min                                                                 |     |                     |
| DISTANCE TOTAL PARTIAL |       | DIRECTION               |          |             | INFORMATION                                                            |     | DISTANCE<br>REGRESS |
| 46,22                  | 4,16  | 25                      |          |             | kpS<br>Straight                                                        |     | 1,95                |
| 48,17                  | 1,95  | 26                      | \$\$\$\$ |             | Arrive Green<br>Checkpoint  N-38°11.166'<br>W-115°55.051'  ALT: 1506 m |     | 0,00                |