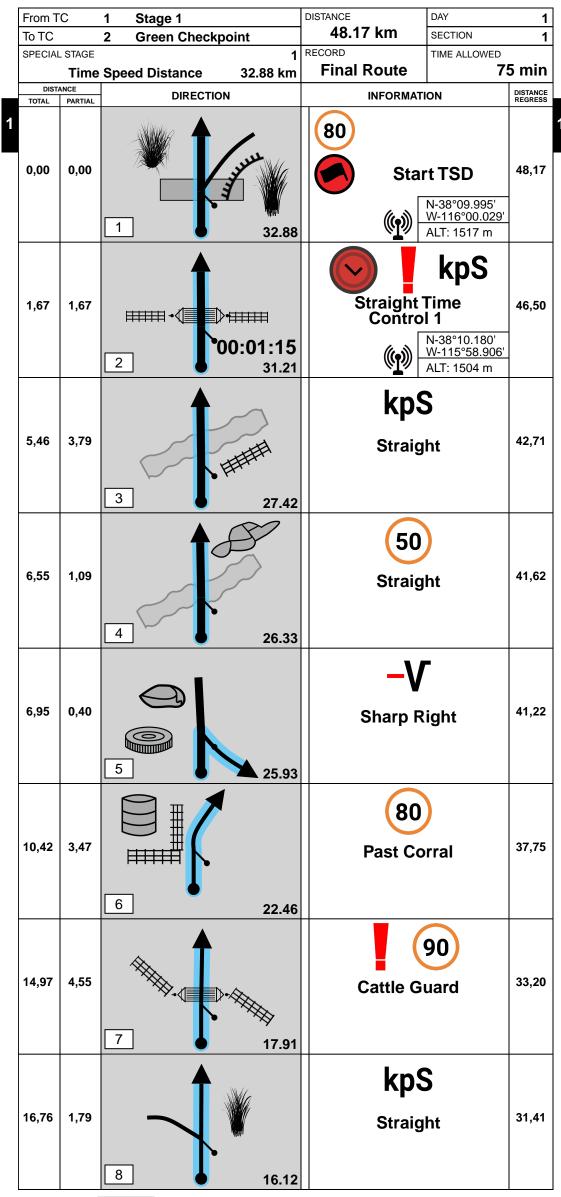

RALLY NAVIGATOR IS NOT RESPONSIBLE FOR THE ACCURACY OR SAFETY OF THIS ROUTE.

| Ī | From T         | С       | 1 Stage 1               | DISTANCE                                                | DAY 1                                                                      |                     |
|---|----------------|---------|-------------------------|---------------------------------------------------------|----------------------------------------------------------------------------|---------------------|
|   | To TC          |         | 2 Green Checkpoint      | 48.17 km                                                | SECTION                                                                    | 1                   |
|   | SPECIAL        | . STAGE | 1                       | RECORD                                                  | TIME ALLOWED                                                               |                     |
|   |                |         | Speed Distance 32.88 km | Final Route                                             | 7                                                                          | 5 min               |
|   | DISTA<br>TOTAL | PARTIAL | DIRECTION               | INFORMATION                                             |                                                                            | DISTANCE<br>REGRESS |
| 1 | 31,08          | 1.80    |                         | Time Control 4  N-38°04.033' W-115°52.537'  ALT: 1898 m |                                                                            | 17,09               |
|   | 31,30          |         |                         | kpS<br>Straight                                         |                                                                            | 16,87               |
|   | 32,88          | 1,58    | 19 0.00                 | Cont                                                    | sh TSD<br>inue On<br>ourse<br>N-38°04.824'<br>W-115°51.861'<br>ALT: 2030 m | 15,29               |
|   | 35,57          | 2,69    | 20                      | Water Cro<br>then Stay                                  |                                                                            | 12,60               |
|   | 37,69          | 2,12    | 21                      | Right Past                                              | Fence                                                                      | 10,48               |
|   | 37,82          | 0,13    | 22<br>22                | kpl                                                     | -                                                                          | 10,35               |
|   | 38,21          | 0,39    | 23                      | Onl<br>Stay L                                           |                                                                            | 9,96                |
|   | 42,06          | 3,85    | 24                      | kp\$<br>Straig                                          |                                                                            | 6,11                |