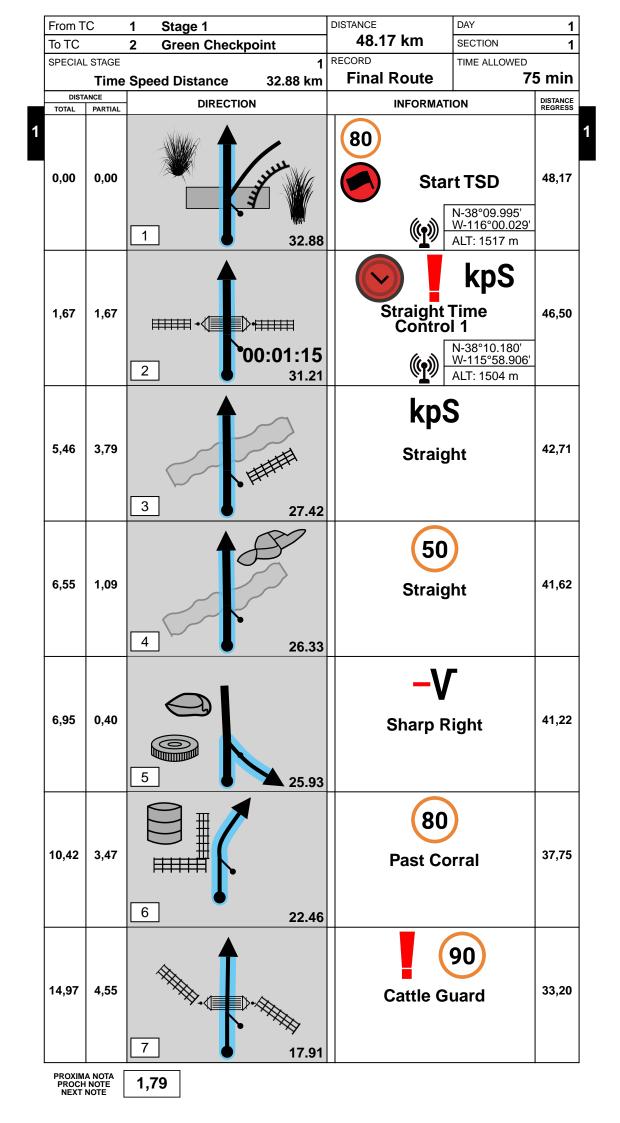

RALLY NAVIGATOR IS NOT RESPONSIBLE FOR THE ACCURACY OR SAFETY OF THIS ROUTE.

| From T         | C               | 1 Stage 1         |          | DISTANCE                                                                   | DAY     | 1                   |
|----------------|-----------------|-------------------|----------|----------------------------------------------------------------------------|---------|---------------------|
| To TC          |                 | 2 Green Checkpoin | it       | 48.17 km                                                                   | SECTION | 1                   |
| SPECIAL        |                 |                   |          | RECORD                                                                     |         |                     |
|                |                 | Speed Distance    | 32.88 km | Final Route                                                                | 7       | 5 min               |
| DIST/<br>TOTAL | ANCE<br>PARTIAL | DIRECTION         |          | INFORMA                                                                    | TION    | DISTANCE<br>REGRESS |
| 37,82          | 0,13            | 22 P              | P        | kp                                                                         | L       | 10,35               |
| 38,21          | 0,39            | 23                |          | <b>ONL</b><br>Stay Left                                                    |         | 9,96                |
| 42,06          | 3,85            | 24                | ]        | kp<br>Straig                                                               |         | 6,11                |
| 46,22          | 4,16            | 25                |          | kpS<br>Straight                                                            |         | 1,95                |
| 48,17          | 1,95            | 26                | <b>*</b> | Arrive Green<br>Checkpoint<br>N-38°11.166'<br>W-115°55.051'<br>ALT: 1506 m |         | 0,00                |