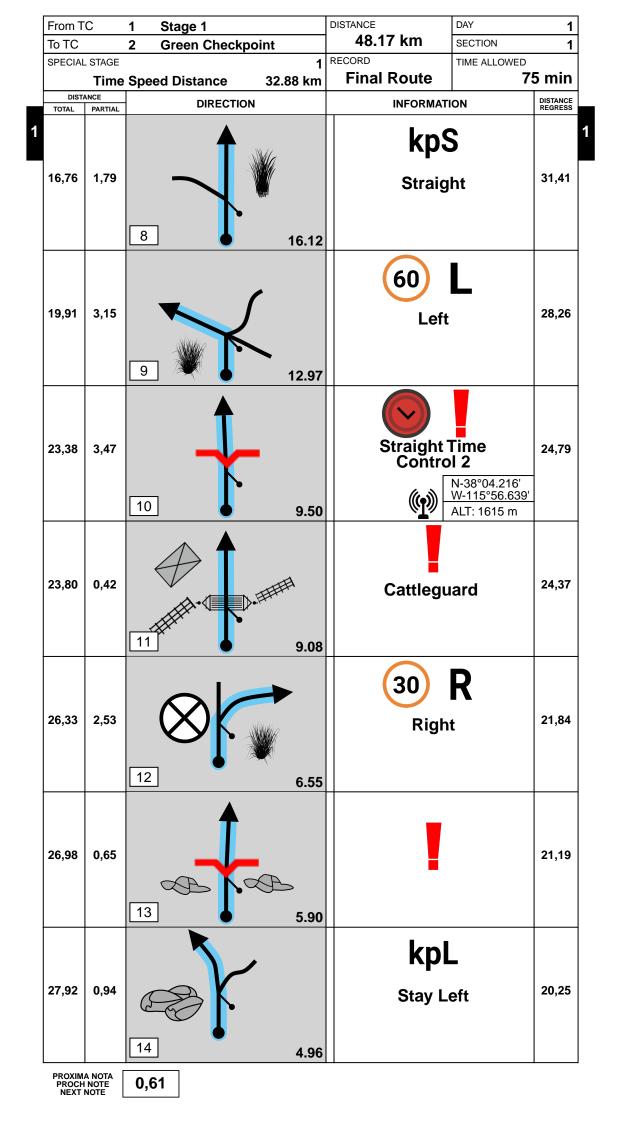

RALLY NAVIGATOR IS NOT RESPONSIBLE FOR THE ACCURACY OR SAFETY OF THIS ROUTE.

| From T         | C               | 1 Stage 1         |          | DISTANCE                                                                   | DAY     | 1                   |
|----------------|-----------------|-------------------|----------|----------------------------------------------------------------------------|---------|---------------------|
| To TC          |                 | 2 Green Checkpoin | it       | 48.17 km                                                                   | SECTION | 1                   |
| SPECIAL        |                 |                   |          | RECORD                                                                     |         |                     |
|                |                 | Speed Distance    | 32.88 km | Final Route                                                                | 7       | 5 min               |
| DIST/<br>TOTAL | ANCE<br>PARTIAL | DIRECTION         |          | INFORMA                                                                    | TION    | DISTANCE<br>REGRESS |
| 37,82          | 0,13            | 22 P              | P        | kp                                                                         | L       | 10,35               |
| 38,21          | 0,39            | 23                |          | <b>ONL</b><br>Stay Left                                                    |         | 9,96                |
| 42,06          | 3,85            | 24                | ]        | kp<br>Straig                                                               |         | 6,11                |
| 46,22          | 4,16            | 25                |          | kpS<br>Straight                                                            |         | 1,95                |
| 48,17          | 1,95            | 26                | <b>*</b> | Arrive Green<br>Checkpoint<br>N-38°11.166'<br>W-115°55.051'<br>ALT: 1506 m |         | 0,00                |