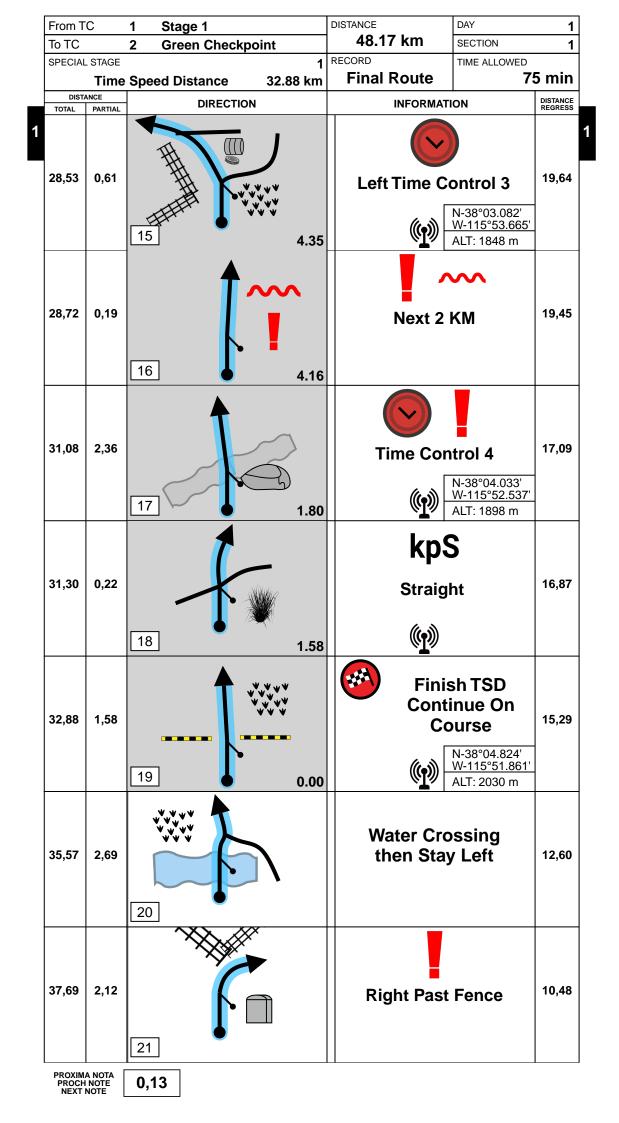

RALLY NAVIGATOR IS NOT RESPONSIBLE FOR THE ACCURACY OR SAFETY OF THIS ROUTE.

| From T         | C               | 1 Stage 1         |          | DISTANCE                                                                   | DAY     | 1                   |
|----------------|-----------------|-------------------|----------|----------------------------------------------------------------------------|---------|---------------------|
| To TC          |                 | 2 Green Checkpoin | it       | 48.17 km                                                                   | SECTION | 1                   |
| SPECIAL        |                 |                   |          | RECORD                                                                     |         |                     |
|                |                 | Speed Distance    | 32.88 km | Final Route                                                                | 7       | 5 min               |
| DIST/<br>TOTAL | ANCE<br>PARTIAL | DIRECTION         |          | INFORMA                                                                    | TION    | DISTANCE<br>REGRESS |
| 37,82          | 0,13            | 22 P              | P        | kp                                                                         | L       | 10,35               |
| 38,21          | 0,39            | 23                |          | <b>ONL</b><br>Stay Left                                                    |         | 9,96                |
| 42,06          | 3,85            | 24                | ]        | kp<br>Straig                                                               |         | 6,11                |
| 46,22          | 4,16            | 25                |          | kpS<br>Straight                                                            |         | 1,95                |
| 48,17          | 1,95            | 26                | <b>*</b> | Arrive Green<br>Checkpoint<br>N-38°11.166'<br>W-115°55.051'<br>ALT: 1506 m |         | 0,00                |