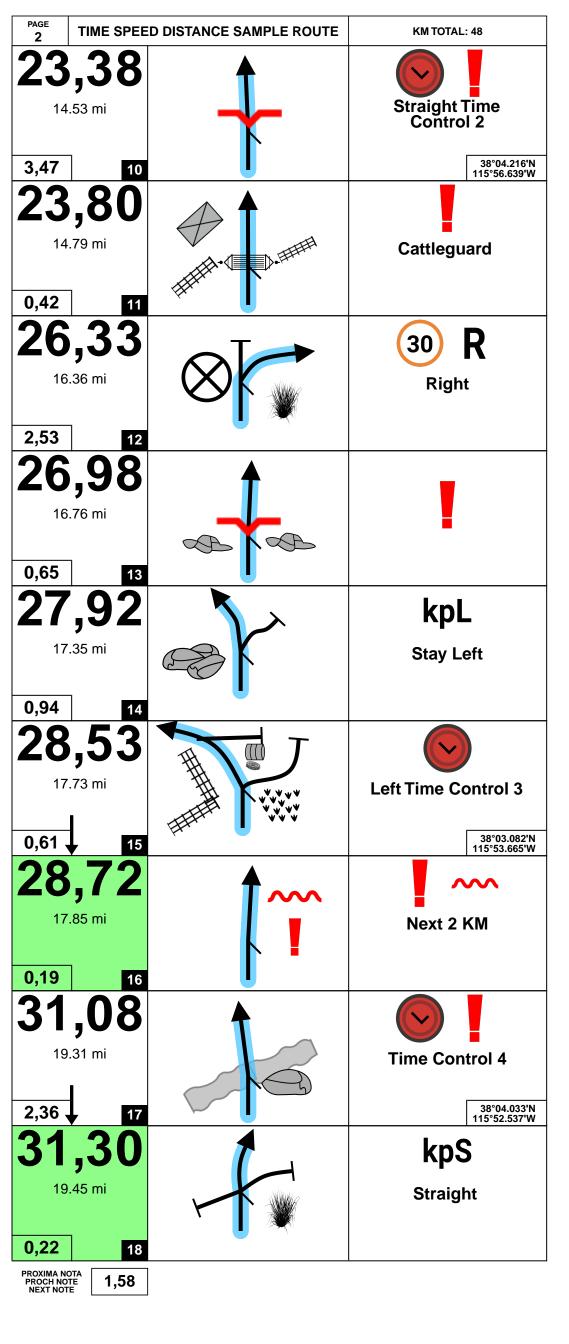

### **Time Speed Distance Sample Route**

48 Kilometers

Day 1 of Rally Competition and its time to shine!

26 Waypoints The Enduro route travels near the Nevada Test and Training Range, including the infamous Area 51 - a top secret base the government didn't even admit was real until 2013 - where countless strange "UFO' sightings have been reported. Keep your eyes open!