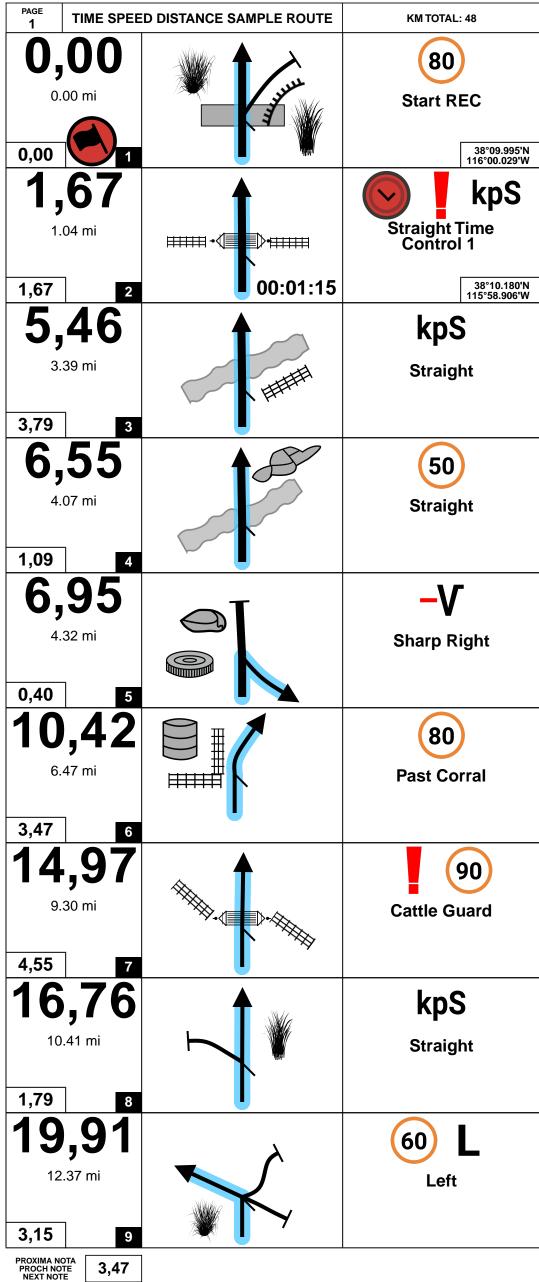

### **Time Speed Distance Sample Route**

48 Kilometers

Day 1 of Rally Competition and its time to shine!

26 Waypoints The Enduro route travels near the Nevada Test and Training Range, including the infamous Area 51 - a top secret base the government didn't even admit was real until 2013 - where countless strange "UFO' sightings have been reported. Keep your eyes open!