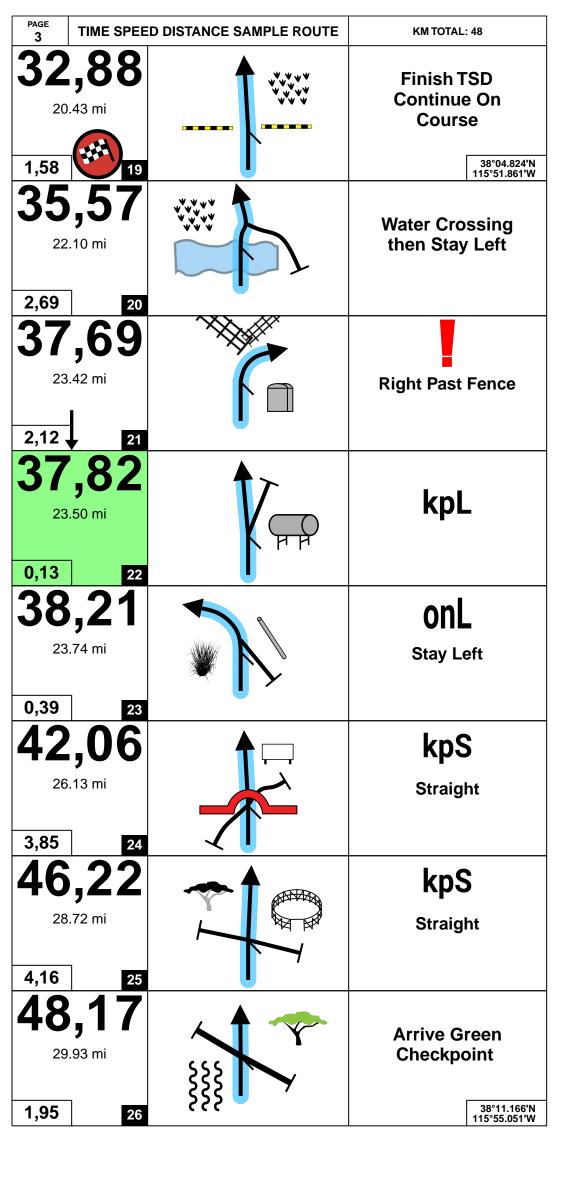

### **Time Speed Distance Sample Route**

48 Kilometers

Day 1 of Rally Competition and its time to shine!

26 Waypoints The Enduro route travels near the Nevada Test and Training Range, including the infamous Area 51 - a top secret base the government didn't even admit was real until 2013 - where countless strange "UFO' sightings have been reported. Keep your eyes open!

48 Fuel Range

> START Stage 1

**FINISH**Green Checkpoint