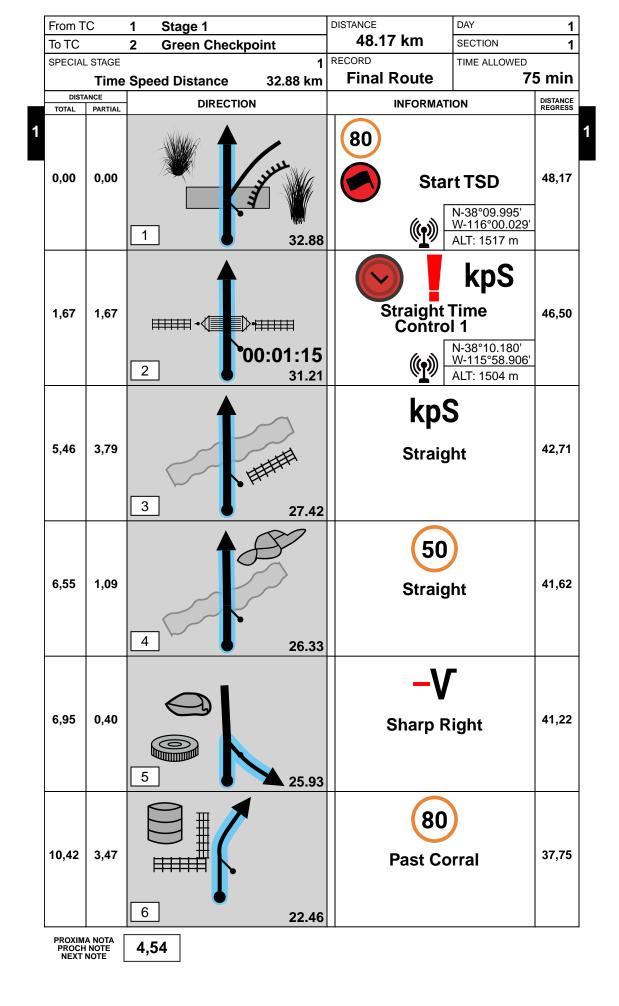

RALLY NAVIGATOR IS NOT RESPONSIBLE FOR THE ACCURACY OR SAFETY OF THIS ROUTE.

| From T                       | С               | 1             | Stage 1             |        | DISTANCE                                                                   | DAY     | 1    |
|------------------------------|-----------------|---------------|---------------------|--------|----------------------------------------------------------------------------|---------|------|
| To TC                        |                 | 2             | Green Chec          | kpoint | 48.17 km                                                                   | SECTION | 1    |
| SPECIAL                      | SPECIAL STAGE 1 |               | RECORD TIME ALLOWED |        |                                                                            |         |      |
| Time Speed Distance 32.88 km |                 | Final Route 7 |                     | 5 min  |                                                                            |         |      |
|                              | DIRECTION       |               | INFORMATION         |        | DISTANCE                                                                   |         |      |
| TOTAL                        | PARTIAL         | DIRECTION     |                     |        |                                                                            |         |      |
| 46,22                        | 4,16            | 25            |                     |        | kp:<br>Straig                                                              |         | 1,95 |
| 48,17                        | 1,95            | 26            |                     |        | Arrive Green<br>Checkpoint<br>N-38°11.166'<br>W-115°55.051'<br>ALT: 1506 m |         | 0,00 |