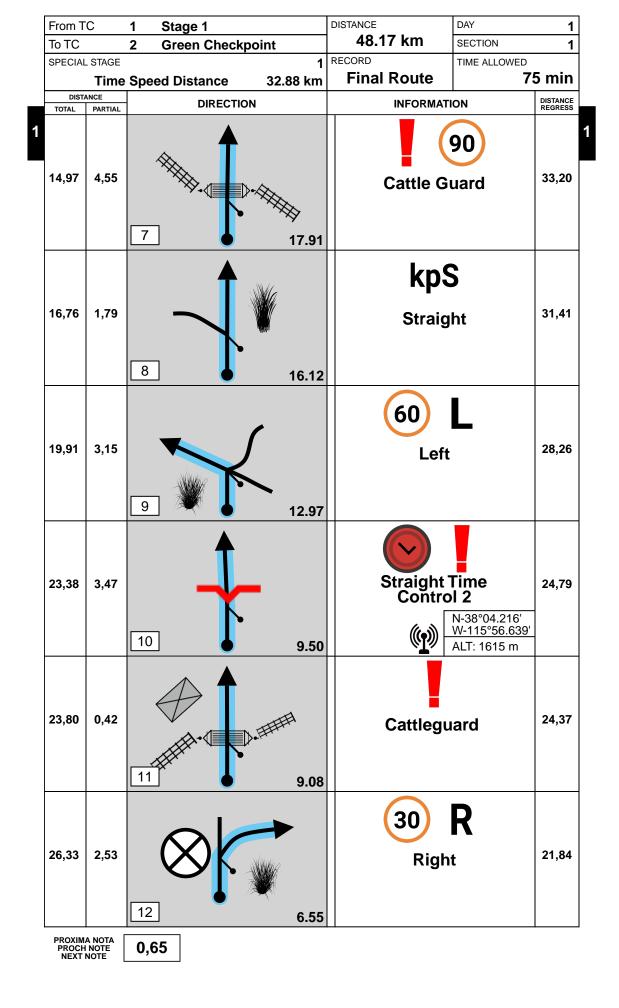

RALLY NAVIGATOR IS NOT RESPONSIBLE FOR THE ACCURACY OR SAFETY OF THIS ROUTE.

| From T                       | С               | 1             | Stage 1             |        | DISTANCE                                                                   | DAY     | 1    |
|------------------------------|-----------------|---------------|---------------------|--------|----------------------------------------------------------------------------|---------|------|
| To TC                        |                 | 2             | Green Chec          | kpoint | 48.17 km                                                                   | SECTION | 1    |
| SPECIAL                      | SPECIAL STAGE 1 |               | RECORD TIME ALLOWED |        |                                                                            |         |      |
| Time Speed Distance 32.88 km |                 | Final Route 7 |                     | 5 min  |                                                                            |         |      |
|                              | DIRECTION       |               | INFORMATION         |        | DISTANCE                                                                   |         |      |
| TOTAL                        | PARTIAL         | DIRECTION     |                     |        |                                                                            |         |      |
| 46,22                        | 4,16            | 25            |                     |        | kp:<br>Straig                                                              |         | 1,95 |
| 48,17                        | 1,95            | 26            |                     |        | Arrive Green<br>Checkpoint<br>N-38°11.166'<br>W-115°55.051'<br>ALT: 1506 m |         | 0,00 |