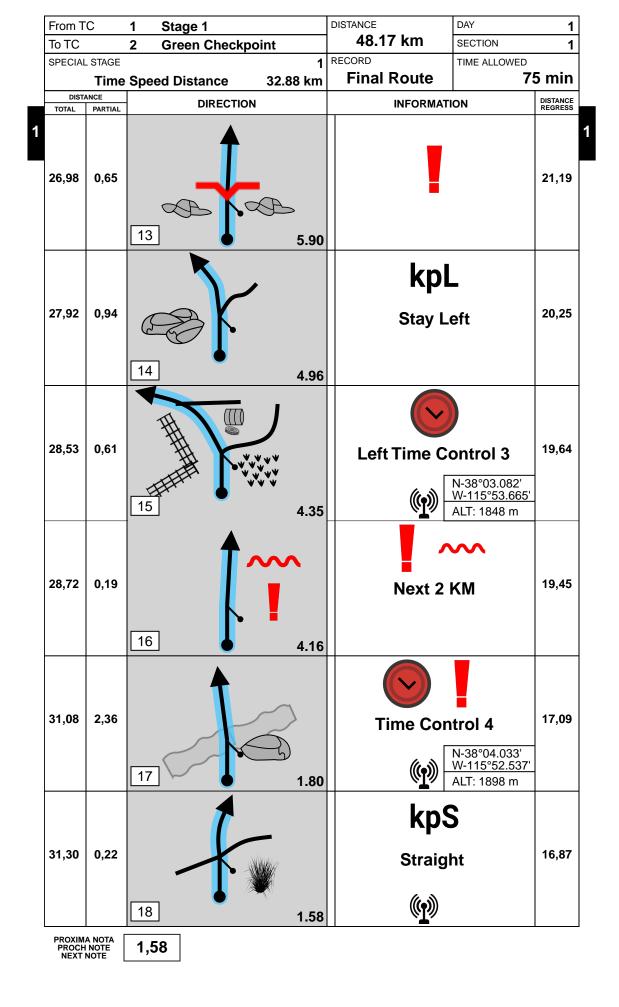

RALLY NAVIGATOR IS NOT RESPONSIBLE FOR THE ACCURACY OR SAFETY OF THIS ROUTE.

| From T                       | С               | 1             | Stage 1             |        | DISTANCE                                                                   | DAY     | 1    |
|------------------------------|-----------------|---------------|---------------------|--------|----------------------------------------------------------------------------|---------|------|
| To TC                        |                 | 2             | Green Chec          | kpoint | 48.17 km                                                                   | SECTION | 1    |
| SPECIAL                      | SPECIAL STAGE 1 |               | RECORD TIME ALLOWED |        |                                                                            |         |      |
| Time Speed Distance 32.88 km |                 | Final Route 7 |                     | 5 min  |                                                                            |         |      |
|                              | DIRECTION       |               | INFORMATION         |        | DISTANCE                                                                   |         |      |
| TOTAL                        | PARTIAL         | DIRECTION     |                     |        |                                                                            |         |      |
| 46,22                        | 4,16            | 25            |                     |        | kp:<br>Straig                                                              |         | 1,95 |
| 48,17                        | 1,95            | 26            |                     |        | Arrive Green<br>Checkpoint<br>N-38°11.166'<br>W-115°55.051'<br>ALT: 1506 m |         | 0,00 |