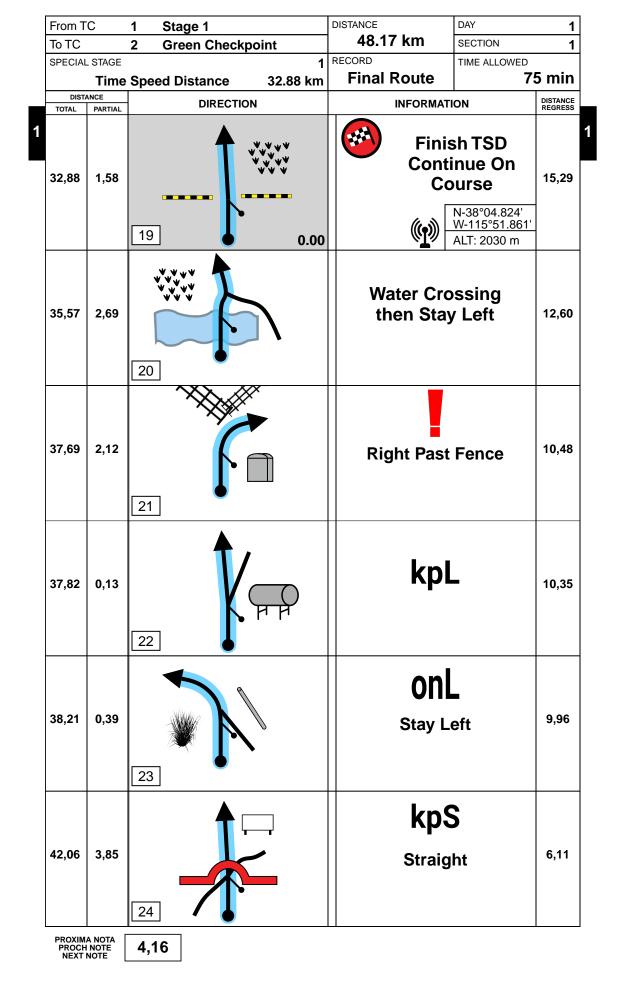

RALLY NAVIGATOR IS NOT RESPONSIBLE FOR THE ACCURACY OR SAFETY OF THIS ROUTE.

| From T                       | С               | 1             | Stage 1             |        | DISTANCE                                                                   | DAY     | 1    |
|------------------------------|-----------------|---------------|---------------------|--------|----------------------------------------------------------------------------|---------|------|
| To TC                        |                 | 2             | Green Chec          | kpoint | 48.17 km                                                                   | SECTION | 1    |
| SPECIAL                      | SPECIAL STAGE 1 |               | RECORD TIME ALLOWED |        |                                                                            |         |      |
| Time Speed Distance 32.88 km |                 | Final Route 7 |                     | 5 min  |                                                                            |         |      |
|                              | DIRECTION       |               | INFORMATION         |        | DISTANCE                                                                   |         |      |
| TOTAL                        | PARTIAL         | DIRECTION     |                     |        |                                                                            |         |      |
| 46,22                        | 4,16            | 25            |                     |        | kp:<br>Straig                                                              |         | 1,95 |
| 48,17                        | 1,95            | 26            |                     |        | Arrive Green<br>Checkpoint<br>N-38°11.166'<br>W-115°55.051'<br>ALT: 1506 m |         | 0,00 |